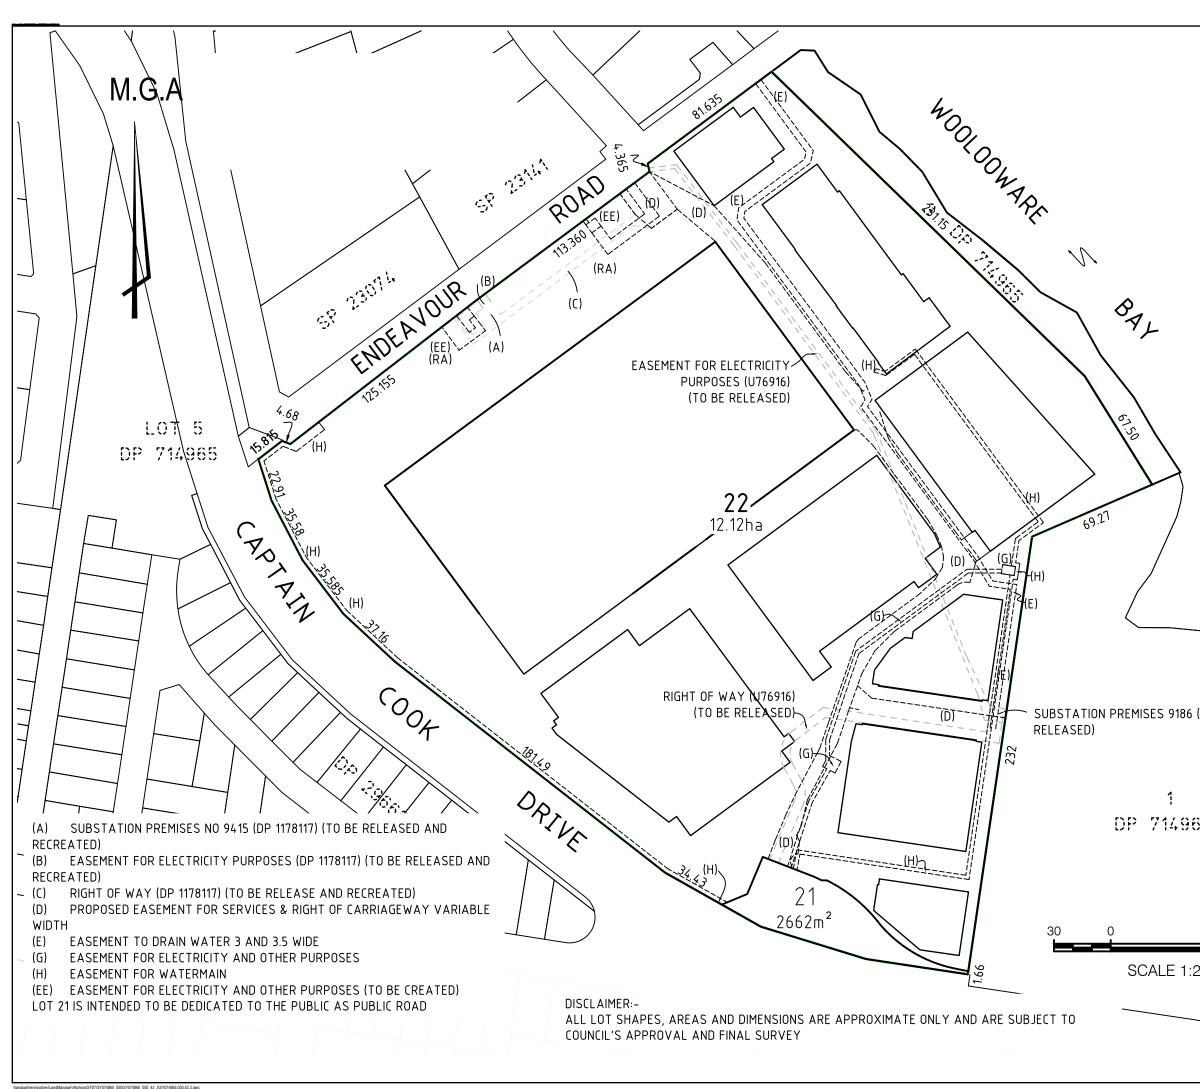

| M.G.A                   | DISCLAIMER:-<br>ALL LOT SHAPES, AREAS AND DIMENSIONS ARE APPROXIMAT<br>COUNCIL'S APPROVAL AND FINAL SURVEY   | E ONLY AND |
|-------------------------|--------------------------------------------------------------------------------------------------------------|------------|
| REFER<br>2 FOF<br>LOT   | TO SHEET<br>(D) PROPOSED EASEMENT FOR<br>(H) EASEMENT FOR WATERMA<br>LOT 21 IS INTENDED TO BE DEDICA<br>ROAD | H<br>AIN   |
| ł                       | 29.065                                                                                                       |            |
| 14.57                   | 21<br>2662m <sup>2</sup>                                                                                     |            |
| 23.5                    | 58.225                                                                                                       |            |
|                         | CAPTAIN COOK DRIVE                                                                                           | 1.66       |
| SCHEDULE OF SHORT LINES |                                                                                                              |            |
| No BEARING DISTANCE     | Short Curve Table                                                                                            | R.A.       |
| 110 100°52'00" 6.395    | Curve # Bearing Length Arc Radius                                                                            | - Salt     |
|                         |                                                                                                              | SCALE      |
|                         |                                                                                                              |            |
|                         | C12   120° 05' 10"   46.689   47.585   70.640     C13   309° 41' 40"   36.640   36.970   79.470              | SCAL       |